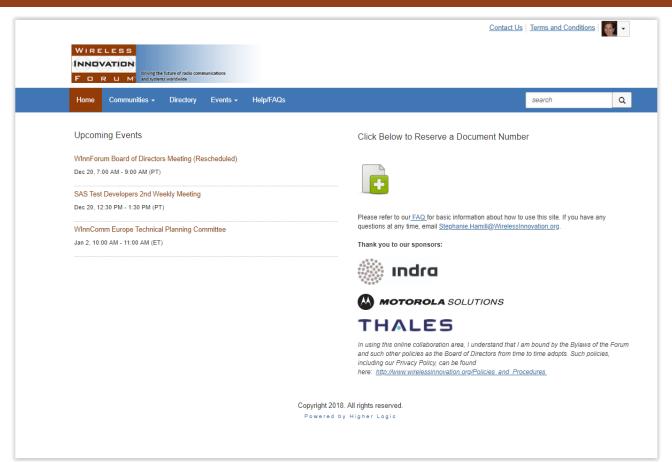

#### How to log in

- Go to <a href="https://winnforum.connectedcommunity.org">https://winnforum.connectedcommunity.org</a>
- Click the 'sign in' button in the top right corner
- Click 'can't access my account', enter your email address and you'll receive an email to set up your password