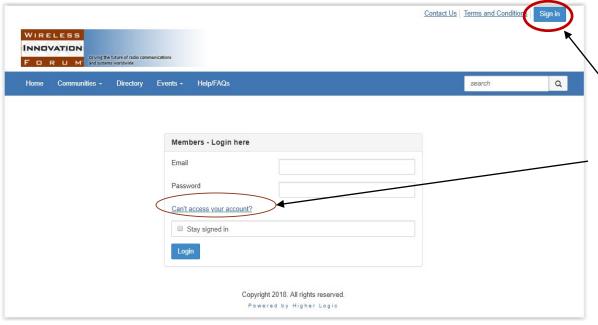

#### How to log in

- Go to <a href="https://winnforum.connectedcommunity.org">https://winnforum.connectedcommunity.org</a>
- Click the 'sign in' button in the top right corner
- Click 'can't access my account', enter your email address and you'll receive an email to set up your password