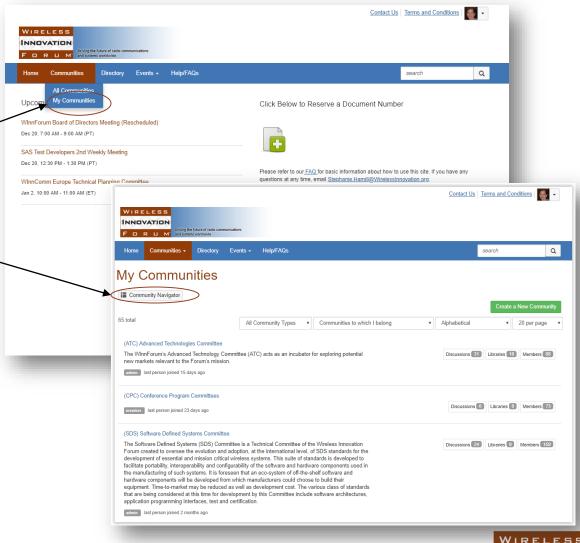

#### How to access your groups

- Log on to https://winnforum.connectedcommunity.org
- Click on the "Communities" tab.
- Click on "My Communities" from the drop down menu.
- ❖ To view a more compressed view of your communities, click on the "Community Navigator" tab.
- Click on the name of the community you want to access to be taken to the "Community Home" page. This page will show the most recent listserv activity, announcements, document uploads and members.