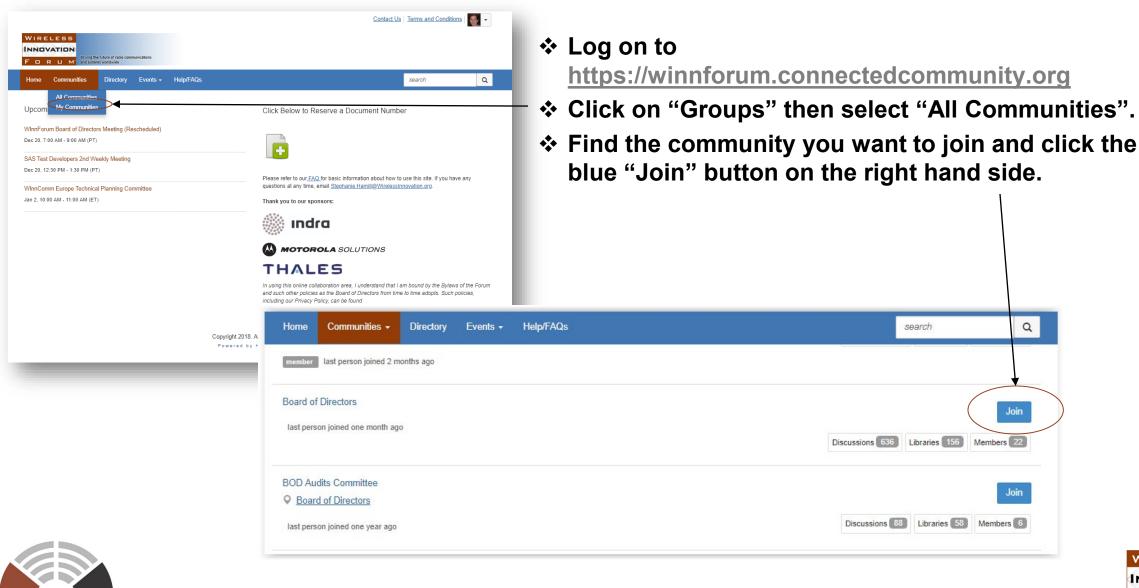

#### How to log in



- Go to <a href="https://winnforum.connectedcommunity.org">https://winnforum.connectedcommunity.org</a>
- Click the 'sign in' button in the top right corner
- Click 'can't access my account', enter your email address and you'll receive an email to set up your password





#### How to access your groups

- Log on to https://winnforum.connectedcommunity.org
- Click on the "Communities" tab.
- Click on "My Communities" from the drop down menu.
- ❖ To view a more compressed view of your communities, click on the "Community Navigator" tab.
- Click on the name of the community you want to access to be taken to the "Community Home" page. This page will show the most recent listserv activity, announcements, document uploads and members.





#### How to join a community



WInnForum Standards



# Questions:

Visit: https://winnforum.connectedcommunity.org/faq

Or email:

Stephanie.Hamill@WirelessInnovation.org

Lee.Pucker@WirelessInnovation.org

Jesse.Stallsmith@WirelessInnovation.org